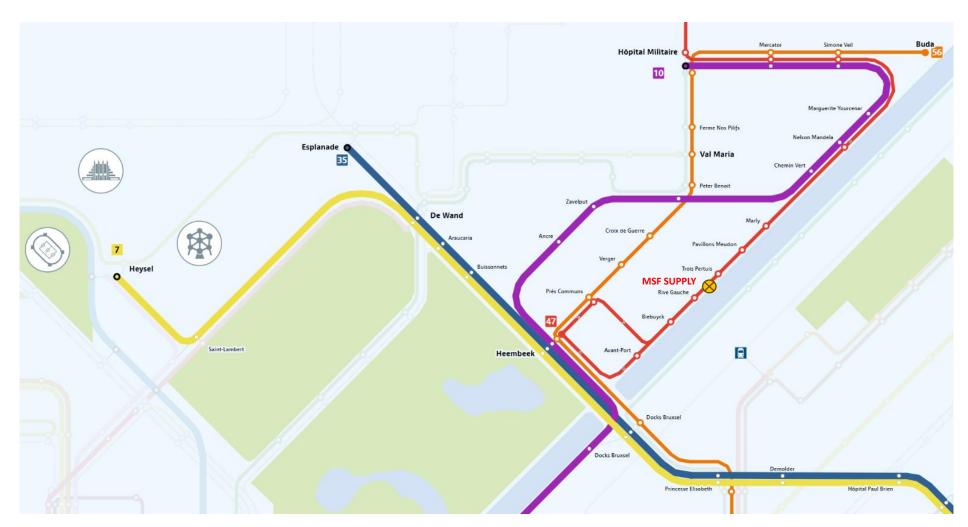

Map made with Plan Dynamique (STIB's App)

## You can access our office:

- > By foot or by bike thanks to the path CK that follows the "Chaussée de Vilvorde". Parking spots for bikes are located on the left of the building when you're facing it;
- **By tram** with the **tram 10** from the North station. This tram links Churchill to Neder-Over-Heembeek. Stop: "Peter Benoit".
- The train stations Schaerbeek (3,2km), Buda (2,8km), Brussels North (4,9km) et Vilvorde (4,9km) are the closest to the office. Connections are possible with bus 56/ tram 10 (Schaerbeek), tram 10 (Brussels North) and bus 47 (Buda/ Vilvorde). For bus 47, the stop is "Trois Pertuis".
- > By car from the E19 or A12 highways. Car park are also available for visitors in front of the building or on its left when you face it.
- > Top plan with <u>STIB</u> (Brussels public transportation)
- > To plan with **SNCB** (Belgian Railway)
- For more about Villo! (shared bikes in Brussels)
- For more about bike path in Brussels